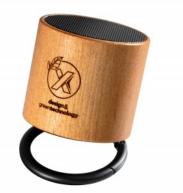

## S27 - Speaker Ring Eco 3W

3W maple wood Bluetooth speaker with carved logo and a double sound output for an unparalleled sound quality for a speaker this size.

2 speakers can be paired together. Conference call function with built-in microphone.

The ring is a carabiner that can be tilted to forward the sound in a given direction. Its double sound output gives a stereo effect.

3

Everything is included : customisation, charging cable and gift box.